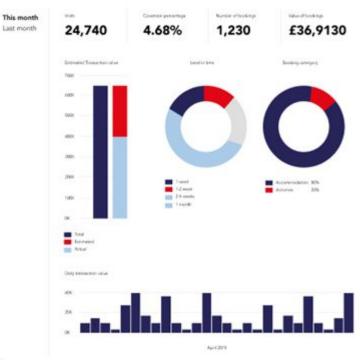

# Get all your data in one place

- Analytics
- Manage Content
- Bookings
- Availability
- Pricing

90 Live **Distributors** 

MyTribelO1

الإتداد

This is durham

SiteMinder

"I have found the process of using TXGB very straightforward and any queries I've had have been answered fully and promptly by the support team. The process for setting up my tours and managing my availability on TXGB load is easy and uncomplicated. The fact that in the future I will be able to integrate my ticketing provider with TXGB means that I will be able to manage my allocations in real-time from one place, which will make the whole process even easier. Linking up my Stripe payment account could not have been easier.