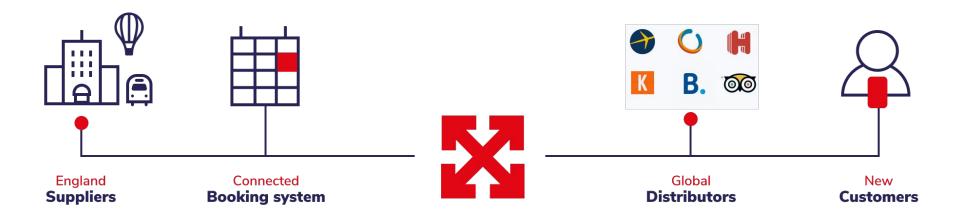

#### What is TXGB?

TXGB is a digital platform connecting tourism suppliers in England to Distributors from around the world.

The "one stop" exchange for **Suppliers** to manage availability, pricing & bookings and for **Distributors** to tap into a huge range of product.

Allows tourism suppliers large or small to connect directly to a range of distributors

#### **How it works**

### Real-time bookings across the whole market

- Accommodation
- Attractions
- Tours
- Experiences
- Transport